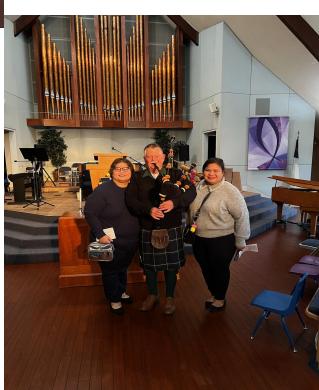

# March 17th Worship Service

Rev. Narcissis TuckerBishop and Bob Conacher

On March 17th worship service Bob Conacher graced us with the song "Love Divine, All Love's Excelling" on the bag pipes.

**Gerdy and Natasha Tamarindang** and **Bob Conacher** 