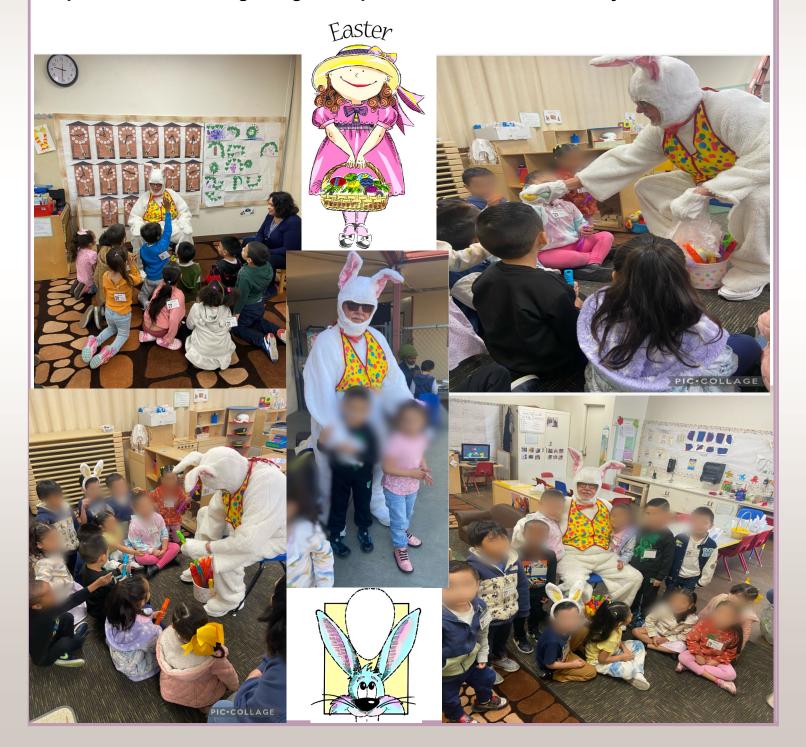

## **Easter Bunny visits Westminster Head Start**

On Friday March 21, the Easter Bunny (aka Jesse Rose) visited the children of the Head Start classrooms here at Westminster Presbyterian Church. As you can see from the photos, the children were delighted with his visit, and enjoyed the day! It seems that Jesse had a pretty good time as well - so it was a wonderful day for all! We send our thanks to Marie Sokkar Mikhall, the Westminster Head Start Site Supervisor, for sending along these photos from the Easter Bunny's visit.