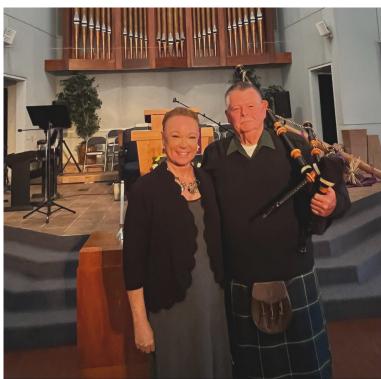

# March 17th Worship Service

Rev. Narcissis TuckerBishop and Bob Conacher

On March 17th worship service Bob Conacher graced us with the song "Love Divine, All Love's Excelling" on the bag pipes.

**Gerdy and Natasha Tamarindang** and **Bob Conacher** 