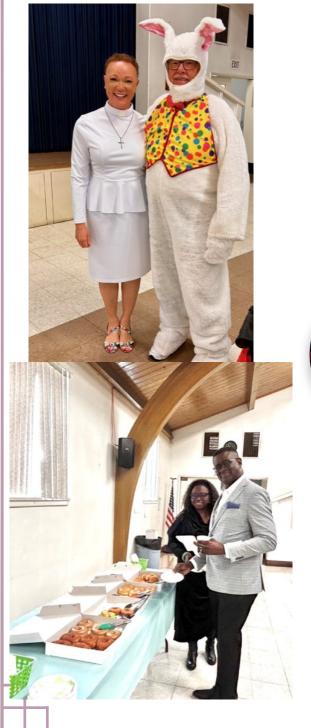

### **Easter Sunday at Westminster**

Our Easter worship service began with the McIntyre children bringing baskets of rose petals, to spread at the foot of the Cross, as we celebrated the joy of Christ's resurrection. Judy Conacher led the Children's Time lesson. And our Westminster Choir shared the music of "This Joyful Eastertide" led by Music Director Dr. David Clemensen. After worship, we met for coffee and donuts, and time for fellowship. We then had a special guest visitor - The Easter Bunny (aka Jesse Rose). It was a lovely Easter celebration, in spite of the rainy day!